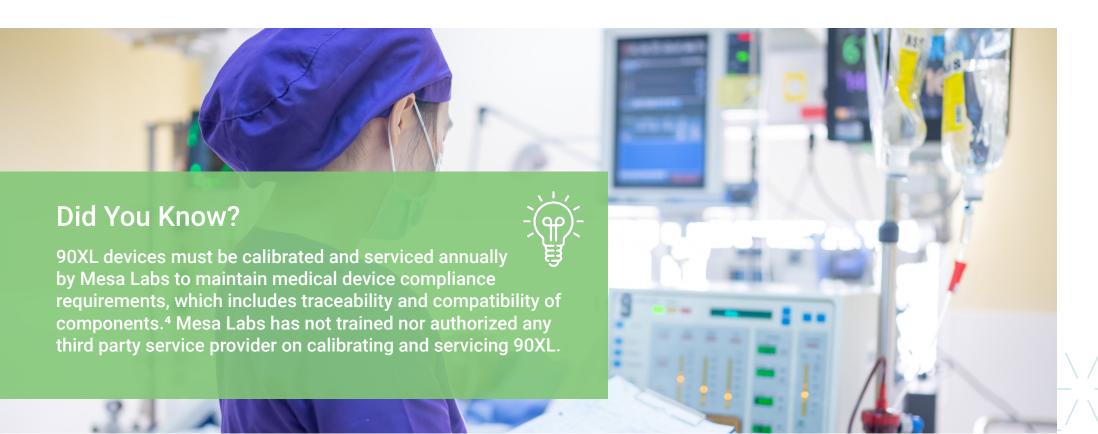

<sup>4</sup> FDA 21 CFR Part 821 Medical Device Tracking.

MesaLabs

Accurate<sup>1</sup> · Reliable<sup>1</sup> · Traceable<sup>2</sup>